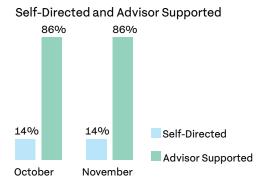

# **The Giving Report**

An insightful summary of this month's trends and changes

### Welcome to the Ren Giving Report

We are seeing an unprecedented pace of change across the Donor Advised Fund space. We wanted to share a new monthly report sharing trends, benchmarks, and new offerings that we're seeing.

#### **Contribution Trends**





Pooled

▼2.1%

88%

90%



Cash Gifts Stock Gifts Complex Asset ▼3% ▼0.7% Separately Managed

"As the number of cryptocurrency users has grown, so has the number of crypto donations. As a response to this changing market, we have partnered with The Giving Block to offer an easy and convenient way for our clients to accept crypto donations."

Kelly Palmer,

Executive Vice President of Strategic Growth Operations for Ren

## **Grants Distributed within 7 Days** ▲ 5.1% November 95.1% **Anonymous Donors** ▲1.6% November 7.2% **Distribution Velocity** ▼0.1% November 60.9%

#### **Charitable Distribution Categories**

|                                     | November | Change        |
|-------------------------------------|----------|---------------|
| Religion                            | 19