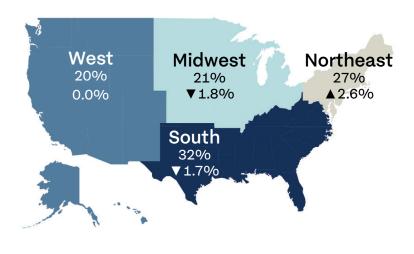

#### **Charitable Distribution Categories**

|                                     | November | Change        |
|-------------------------------------|----------|---------------|
| Religion                            | 19.59%   | ▼8.0%         |
| Education                           | 15.45%   | <b>▲</b> 1.8% |
| Human Services                      | 11.74%   | <b>▲</b> 1.3% |
| Arts                                | 6.92%    | <b>▲</b> 1.3% |
| Health Care                         | 5.47%    | ▲0.7%         |
| Voluntarism/Grantmaking Foundations | 4.59%    | ▲0.7%         |
| International Affairs               | 4.44%    | ▲0.2%         |
| Food, Ag, Nuitrition                | 4.44%    | ▲ 1.1%        |
| Environment                         | 3.29%    | ▲0.3%         |
| Animals                             | 3.20%    | ▲0.3%         |
| Youth Development                   | 2.67%    | ▲0.1%         |
| Diseases & Disorders                | 2.61%    | ▲0.0%         |
| Housing & Shelter                   | 2.45%    | ▲0.7%         |
| Social Advocacy                     | 2.37%    | ▲0.5%         |