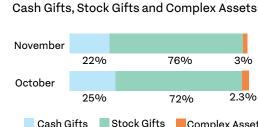

#### **Contribution Trends**

Pooled

▼2.1%

88%

90%

Cash Gifts Stock Gifts Complex Asset ▼3% ▼0.7% Separately Managed

"As the number of cryptocurrency users has grown, so has the number of crypto donations. As a response to this changing market, we have partnered with The Giving Block to offer an easy and convenient way for our clients to accept crypto donations."