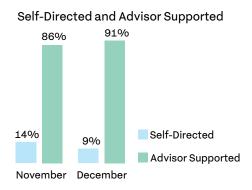

# **The Giving Report**

An insightful summary of this month's trends and changes

#### **Contribution Trends**





"It's been amazing to see the unprecedented growth in donoradvised funds in 2021. It was a record-setting Giving Season for both donations and grants to charities alike. It's inspiring to see such donor motivation and we are honored to play a part in enabling such levels of philanthropy."

Tony Batuello,
Executive VP Client Services and Operations

Grants Distributed within 7 Days

▼ 6.1%
December 89%

Anonymous Donors

▲ 0.3%
December 7.5%

Distribution Velocity
▼ 3.9%
November 57%

## **Charitable Distribution Categories**

|                                     | December | Change |
|-------------------------------------|----------|--------|
| Religion                            | 17.2%    | ▼2.4%  |
| Education                           | 15.1%    | ▼0.4%  |
| Human Services