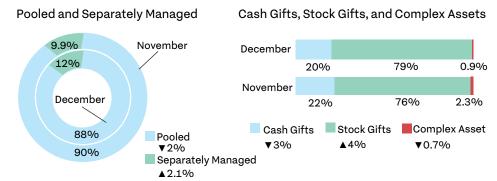

# **The Giving Report**

An insightful summary of this month's trends and changes

#### **Contribution Trends**





"It's been amazing to see the unprecedented growth in donoradvised funds in 2021. It was a record-setting Giving Season for both donations and grants to charities alike. It's inspiring to see such donor motivation and we are honored to play a part in enabling such levels of philanthropy."

Tony Batuello,
Executive VP Client Services and Operations

Grants Distributed within 7 Days

▼ 6.1%
December 89%

Anonymous Donors

▲ 0.3%
December 7.5%

Distribution Velocity
▼ 3.9%
November 57%

## **Charitable Distribution Categories**

|                                     | December | Change |
|-------------------------------------|----------|--------|
| Religion                            | 17.2%    | ▼2.4%  |
| Education                           | 15.1%    | ▼0.4%  |
| Human Services