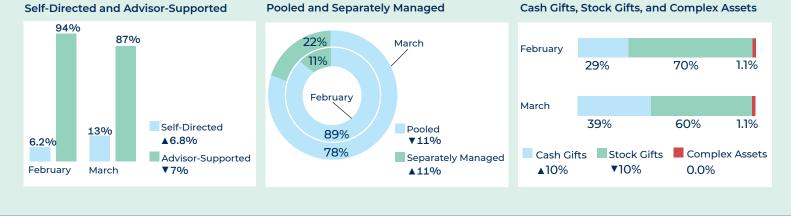

## Across the Nation **Donation Trends**

PLEASE NOTE: This list includes the top 10 out of 28 charitable distribution categories. Percentages don't add up to 100% due to rounding.