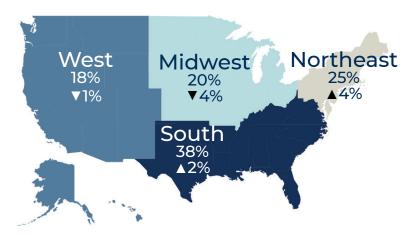

## Across the Nation **Donation Trends**

PLEASE NOTE: This list includes the top 10 out of 28 charitable distribution categories. Percentages don't add up to 100% due to rounding.