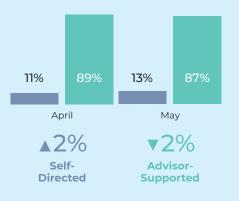

## Contribution TRENDS

Self-Directed and Advisor-Supported

Cash Gifts, Stock Gifts, & Complex Assets

Our latest giving report shows the vast majority (96%) of our donors this month distributed their contributions within seven days. This shows that Ren's donors make contributions with the intent to get the funds to charities quickly. Knowing this, we are excited to roll out ACH grant disbursements which allows a more safe, efficient, and quick transfer of grant funds to charitable organizations.