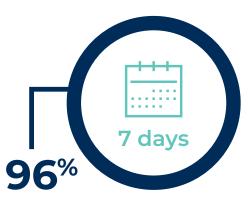

## Contribution TRENDS

Self-Directed and Advisor-Supported

Cash Gifts, Stock Gifts, & Complex Assets

Our latest giving report shows the vast majority (96%) of our donors this month distributed their contributions within seven days. This shows that Ren's donors make contributions with the intent to get the funds to charities quickly. Knowing this, we are excited to roll out ACH grant disbursements which allows a more safe, efficient, and quick transfer of grant funds to charitable organizations.

Grants Distributed Within 7 Days 96% (▲1%)

Anonymous Donors 2.3% (▼0.6%)

Distribution Velocity 51% (0%)