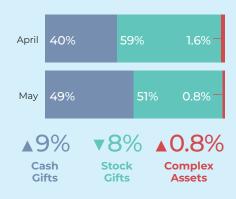

## Contribution TRENDS

Self-Directed and Advisor-Supported

Cash Gifts, Stock Gifts, & Complex Assets

Our latest giving report shows the vast majority (96%) of our donors this month distributed their contributions within seven days. This shows that Ren's donors make contributions with the intent to get the funds to charities quickly. Knowing this, we are excited to roll out ACH grant disbursements which allows a more safe, efficient, and quick transfer of grant funds to charitable organizations.