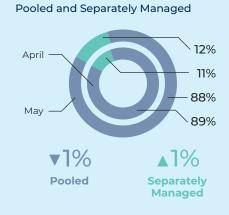

# **F**Ren GIVING REPORT

## Contribution TRENDS

Self-Directed and Advisor-Supported





Cash Gifts, Stock Gifts, & Complex Assets



Our latest giving report shows the vast majority (96%) of our donors this month distributed their contributions within seven days. This shows that Ren's donors make contributions with the intent to get the funds to charities quickly. Knowing this, we are excited to roll out ACH grant disbursements which allows a more safe, efficient, and quick transfer of grant funds to charitable organizations.





Grants Distributed Within 7 Days 96% (▲1%)



Anonymous Donors 2.3% (▼0.6%)



Distribution Velocity 51% (0%)

## Top Charitable DISTRIBUTION CATEGORIES

|                                     | April | Change         |
|-------------------------------------|-------|----------------|
| Religion                            | 29.2% | ▼ 1.6%         |