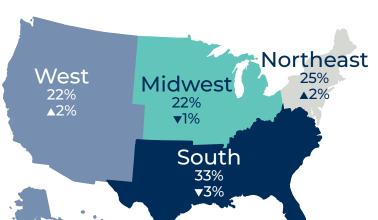

## Across the Nation **DONATION TRENDS**

**PLEASE NOTE:** This list includes the top 10 out of 28 charitable distribution categories. Percentages don't add up to 100% due to rounding.

Data for the Ren Giving Report is found from Ren's internal reporting database. The report includes trends within Ren's giving activity that fall in the previous calendar month.