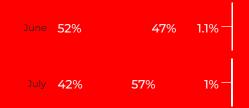

# DAF GIVING REPORT



### TRENDS







**▼**0.1%



# REIMAGINE THE FUTURE OF PHILANTHROPY

Immerse yourself in a 2.5-day learning experience and network with thought leaders in wealth management and philanthropy.

**DAF GIVING SUMMIT** - IMPACT OCTOBER 24 - 26, 2022 | MIAMI, FLORIDA





95% (\$1%)



2.3% (40.1%)



**50%** (**▼**1%)

## Top Charitable **DISTRIBUTION CATEGORIES**

|                                     | July | Change         |
|-------------------------------------|------|----------------|
| Religion                            | 32%  | <b>▲ 3.4</b> % |
| Education                           | 10%  | ▼ 5.1%         |
| Human Services                      | 10%  | ▲ 0.8%         |
| Arts                                | 5%   | <b>▲</b> 1.1%  |
| Health Care                         | 5%   | ▲ 0.2%         |
| V