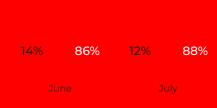

# DAF GIVING REPORT



### TRENDS







**▼**0.1%



# REIMAGINE THE FUTURE OF PHILANTHROPY

Immerse yourself in a 2.5-day learning experience and network with thought leaders in wealth management and philanthropy.

**DAF GIVING SUMMIT** - IMPACT OCTOBER 24 - 26, 2022 | MIAMI, FLORIDA





95% (\$1%)



2.3% (40.1%)



**50%** (**▼**1%)

## Top Charitable **DISTRIBUTION CATEGORIES**

|                                     | July | Change         |
|-------------------------------------|------|----------------|
| Religion                            | 32%  | <b>▲ 3.4</b> % |
| Education                           | 10%  | ▼ 5.1%         |
| Human Services                      | 10%  | ▲ 0.8%         |
| Arts                                | 5%   | <b>▲</b> 1.1%  |
| Health Care                         | 5%   | ▲ 0.2%         |