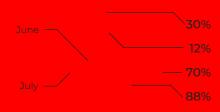

# DAF GIVING REPORT



### TRENDS







**▼**0.1%



# REIMAGINE THE FUTURE OF PHILANTHROPY

Immerse yourself in a 2.5-day learning experience and network with thought leaders in wealth management and philanthropy.

**DAF GIVING SUMMIT** - IMPACT OCTOBER 24 - 26, 2022 | MIAMI, FLORIDA





95% (\$1%)



2.3% (40.1%)



**50%** (**▼**1%)

## Top Charitable **DISTRIBUTION CATEGORIES**

|                                     | July | Change         |
|-------------------------------------|------|----------------|
| Religion                            | 32%  | <b>▲ 3.4</b> % |
| Education                           | 10%  | ▼ 5.1%         |
| Human Services                      | 10%  | ▲ 0.8%         |
| Arts                                | 5%   | <b>▲</b> 1.1%  |
| Health Care                         | 5%   | ▲ 0.2%         |
|