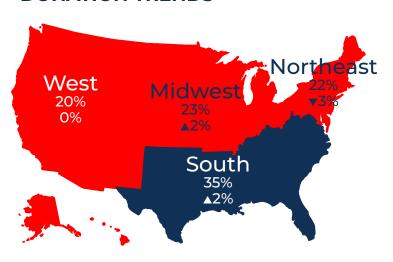

## Across the Nation **DONATION TRENDS**

Data for the Ren Giving Report is found from Ren's internal reporting database. The report includes trends within Ren's giving activity that fall in the previous calendar month.